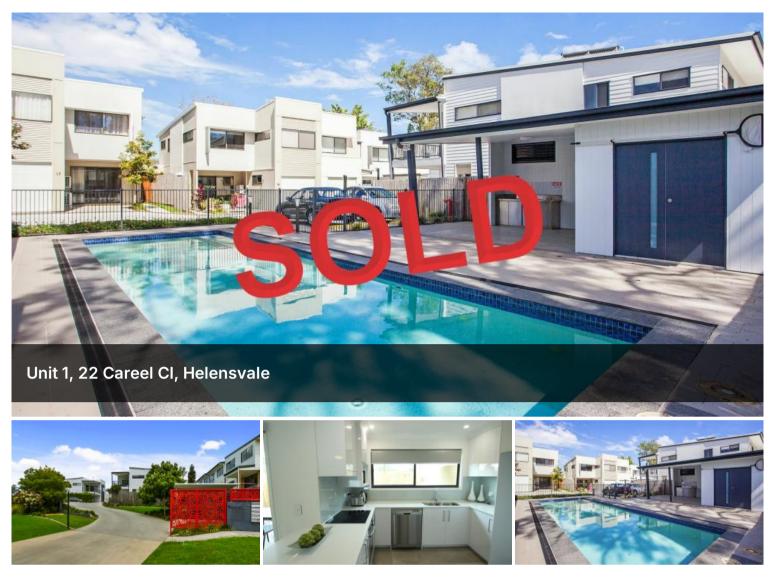

Featuring contemporary architecture, Townhouse 1, Twenty2 Careel Close showcases a distinctly modern design.

Featuring steel frame construction, rainwater tank, LED lighting throughout & solar hot water.

Unwind at the sun-drenched north-facing swimming pool or enjoy a bbq at the poolside entertaining area.

Walk to Westfield & Helensvale Rail Station - 2 Minutes to M1 Motorway, 10 Minutes to Griffith University & Gold Coast University Hospital.