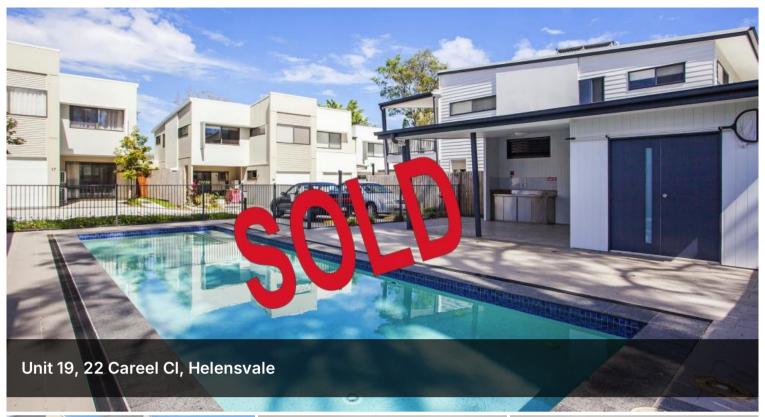

### IDEALLY LOCATED - HELENSVALE CBD

## **Architecturally Designed - Two Living Areas**

Modern three bedroom townhouse with two car accomodation & two living areas, steel frame construction, 3000 litre rain water tank, LED lighting and solar hot water.

# 5 minutes to Wet'n'Wild, Movie World, Dreamworld and the new Top Golf 10 minutes to the Broadwater and Harbourtown Easy commute to Brisbane in under an hour North Facing sun-drenched pool Body corp fees of approximately \$28 per week