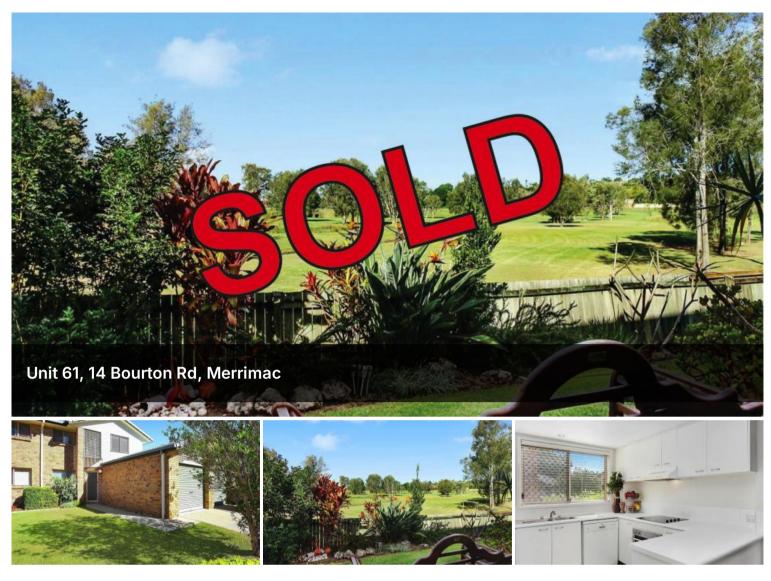

## WIDE OPEN SPACES - PARKSIDE TOWNHOUSE

This pet friendly townhouse is located in an immaculately landscaped leafy estate a short drive from the M1, Schools, Cafes, Shopping, Parks and Medical.

With resort style pool, tennis court, and BBQ facilities on your doorstep you will enjoy entertaining with family and friends.

Inviting spacious open plan living / dining flowing to a private leafy courtyard with expansive park views perfect for relaxing or entertaining.

Gourmet kitchen with stainless steel appliances, dishwasher and large pantry.

Three large bedrooms with ceiling fans and built-in robes, master with walk in robe.

**Features Summary:** 

₿3 ₿1 ෫1

| Price       | Contact     |
|-------------|-------------|
|             | Agent       |
| Property    | Residential |
| Туре        |             |
| Property ID | 88          |