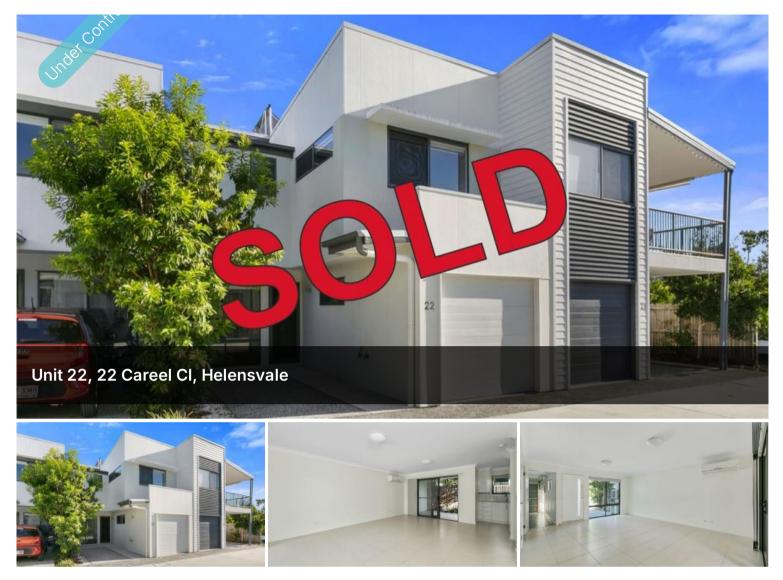

IDEALLY LOCATED - HELENSVALE CBD

Architecturally Designed -Two Living Areas

Modern three bedroom townhouse with two car accomodation

& two living areas.

₿3 ₿2 ቈ2

Price Offers over \$429,000 Property Property B33 ID