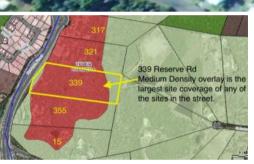

### DEVELOPMENT SITE - 3.72 HECTARES

## LARGE MEDIUM DENSITY OVERLAY

DA in place for a mix of Townhouse and Semi-detached dwellings.

Neighbouring site (Approx 11.9 Ha) earmarked for development of a mix of approximately 180 Townhouse and Semi-Detached Dwellings.