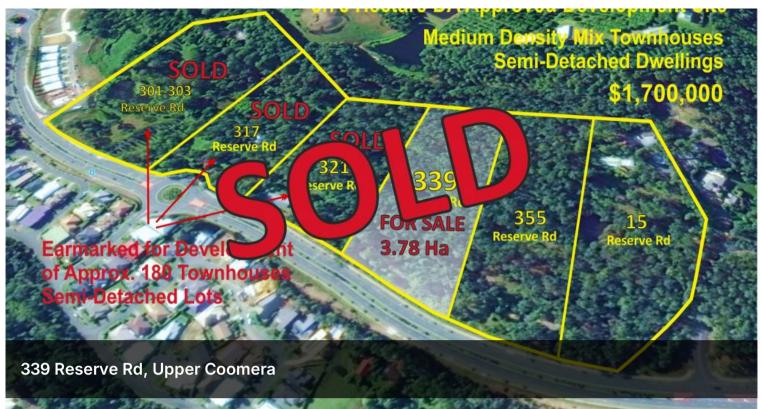

### DEVELOPMENT SITE - 3.72 HECTARES

## LARGE MEDIUM DENSITY OVERLAY

DA in place for a mix of Townhouse and Semi-detached dwellings.

Neighbouring site (Approx 11.9 Ha) earmarked for development of a mix of approximately 180 Townhouse and Semi-Detached Dwellings.

Close to schools, supermarkets, shops, theme parks and easy access to the M1.

This site is well positioned for a mix of townhouses, duplexes or freestanding homes.

With full town services this site should be on your list of

🗔 3.72 ha

Price\$1,700,000Property TypeCommercialProperty ID67Land Area3.72 ha