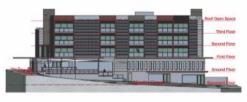

#### **Office Details**

Accordated Dealtore

and/or leasing options for the developer of this unique development site.

The DA Approval consists of a Hotel with 10 attached Hotel Units on the Third Floor, 20 individual Residential Units on the First and Second Floors, and commercial and restaurant letting spaces. The layout is the same for the 20 Residential Units on the First Floor and the Second Floor.

The DA Approval also includes a Hotel Function Room and Restaurant of 212m<sup>2</sup> and a commercial letting space of 638m<sup>2</sup> spread over the Basement and Ground Floors besides proposed additional areas for a live music venue and street frontage restaurants.

### **Residential Units By Floor**

1st Floor Residential Units 3 x 2 Bedroom Plus Study

5 x 1 Bedroom Plus Study

2 x 1 Bedroom units

2nd Floor Residential Units 3 x 2 Bedroom Plus Study

5 x 1 Bedroom Plus Study

2 x 1 Bedroom units

3rd Floor Hotels Units 1 x 2 Bedroom Plus Study

7 x 1 Bedroom Plus Study

2 x 1 Bedroom units

Total 7 x 2 Bedroom Plus Study

17 x 1 Bedroom Plus Study

6 x 1 Bedroom units

The above information provided has been furnished to us by the vendor/s. We have not verified whether or not that information is accurate and do not have any belief in one way or the other in its accuracy. We do not accept any responsibility to any person for its accuracy and do no more than pass it on. All interested parties should make and rely upon their own inquiries in order to determine whether or not this information is in fact accurate.