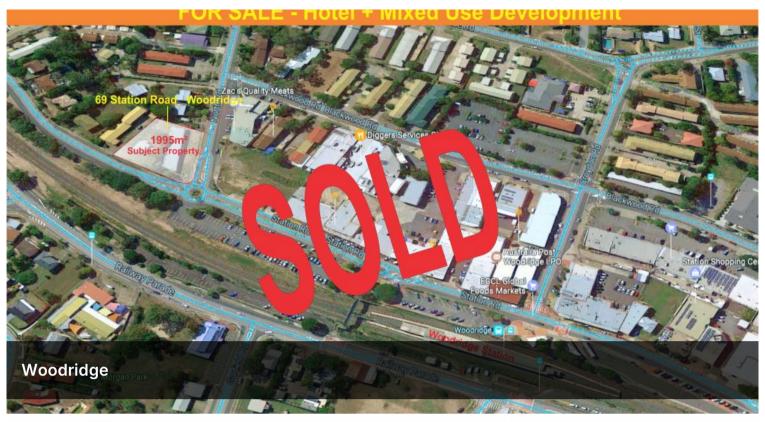

## VENDOR READY TO MEET THE MARKET AGENT TO SUBMIT ALL OFFERS

This is an ideal DA Approved development site for a hotelier or savvy investor that stacks up.

Located just 1 minute walk from Woodridge Station,
Associated Realtors has pleasure in offering for sale by
private treaty a double block at 2-2A North Road & 69 Station
Road, Woodridge. The subject property is being offered to
the market as a DA Approved Hotel & Mixed-Use Redevelopment Site. The project offers a variety of selling

The subject property encompasses approximately 1,998m<sup>2</sup> of land with an existing commercial property comprised of 9 units that are all leased. Net return on the fully let existing property is approximately \$52,000 per annum providing an attractive holding income.