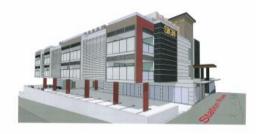

#### **Office Details**

Accordated Dealtore

and/or leasing options for the developer of this unique development site.

The DA Approval consists of a Hotel with 10 attached Hotel Units on the Third Floor, 20 individual Residential Units on the First and Second Floors, and commercial and restaurant letting spaces. The layout is the same for the 20 Residential Units on the First Floor and the Second Floor.

The DA Approval also includes a Hotel Function Room and Restaurant of 212m<sup>2</sup> and a commercial letting space of 638m<sup>2</sup> spread over the Basement and Ground Floors besides proposed additional areas for a live music venue and street frontage restaurants.