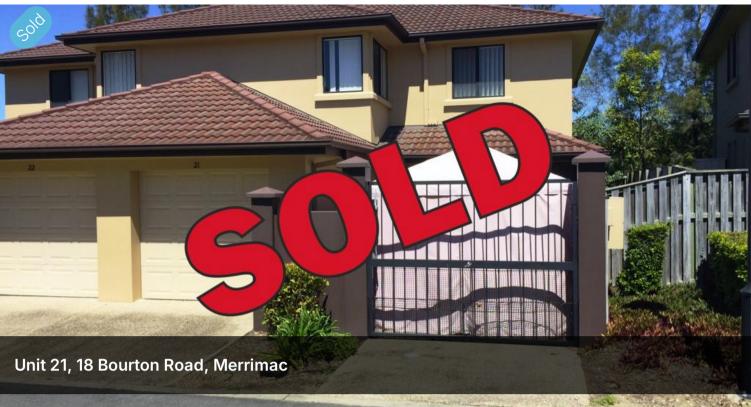

# STEEL FRAME TOWN HOME -SECURITY GATED ESTATE

Central Location in Merrimac

This steel frame pet friendly townhouse is located in an immaculate landscaped leafy estate ideally located a short drive from the M1, Schools, Cafes, Shopping, Parks and Medical.

With resort style pool, spa and BBQ facilities you will be able to enjoy entertaining with family and friends.

Inviting spacious open plan living / dining with timber floors and air-conditioning which flows to a private leafy courtyard perfect for relaxing or entertaining.

#### Features in brief:

- \* Low maintenance landscaped gardens
- \* Private, fully fenced courtyard
- \* Pet friendly
- \* Main bathroom with bath and separate shower
- \* Powder room located on lower level
- \* Separate laundry and storage cupboards
- \* Single remote garage with internal access plus lock up

#### car space

\* Freshly painted exterior

Book your inspection today to insure you don't miss out on this great home.

The above information provided has been furnished to us by the vendor/s. We have not verified whether or not that information is accurate and do not have any belief in one way or the other in its accuracy. We do not accept any responsibility to any person for its accuracy and do no more than pass it on. All interested parties should make and rely upon their own inquiries in order to determine whether or not this information is in fact accurate.