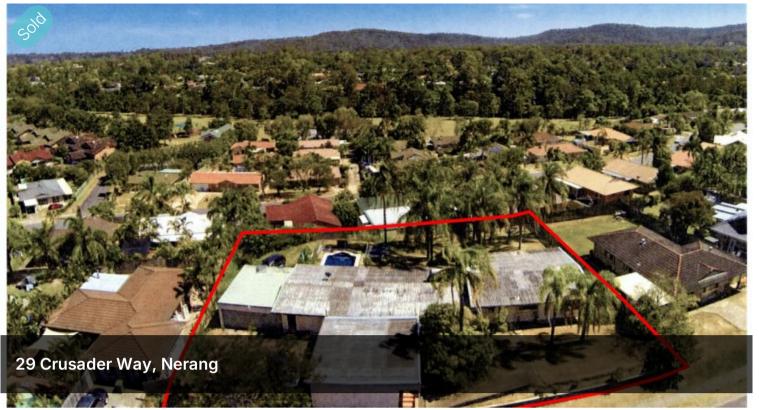

## Large 1401 sqm Double Sized Block

Very rare double-sized block now available located just minutes walk to Nerang State High School.

This elevated parcel of 1401 sqm represents an entry-level development opportunity for the savvy investor or seasoned developer.

Potential for a redevelopment of multiple dwellings (Subject to Council Approval) exists with this unique site.

Property consist of two structures that include three selfcontained residences, one which is a detached granny flat. Good holding property with potential high rental income.