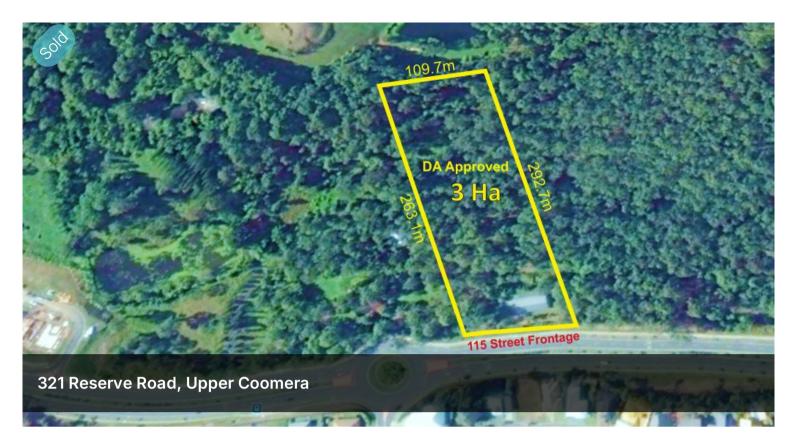

## DA Approved Development Site - 3 Hectares

Offers Invited

Here is an incredible opportunity for a developer to take advantage of the increasing demand for developable land in the Upper Coomera area.

This large 3 Hectare parcel is strategically located linking all development in Upper Coomera to fast-growing Oxenford. Close to schools, supermarkets, shops, with easy access to the M1.

兽 4 兽 2 ⇔ 2 ⊡ 3.00 ha

| Price         | SOLD        |
|---------------|-------------|
| Property Type | Residential |
| Property ID   | 43          |
| Land Area     | 3.00 ha     |