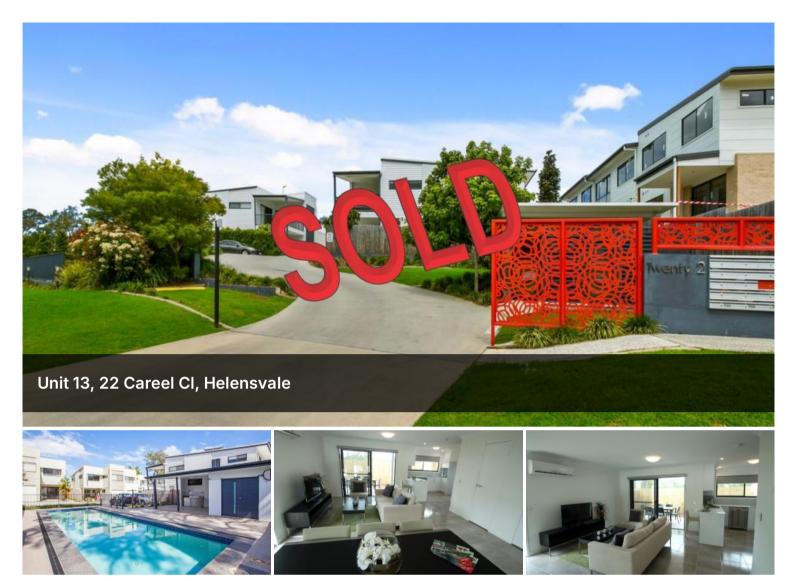

## Low Maintenance - Ideally Located

Modern 4 Bedroom Townhouse with 2 car accommodation & large balcony with elevated leafy vistas. Gourmet kitchen with stone bench tops & quality stainless steel appliances. Featuring steel frame construction, rainwater tank, LED lighting throughout & solar hot water.

This beautifully landscaped development is nestled in a prime location moments from Westfield Shopping Mall, Helensvale Plaza, and the Helensvale Primary & Secondary Schools. Stroll to nearby parklands, walk the kids to school or nip over to enjoy the theme parks. ₿4 ₿2 ቈ2

Unwind at the sun-drenched north-facing swimming pool or enjoy a BBQ at the poolside entertaining area. Featuring contemporary architecture, Townhouse 13, Twenty2 Careel Close showcases a distinctly modern design.