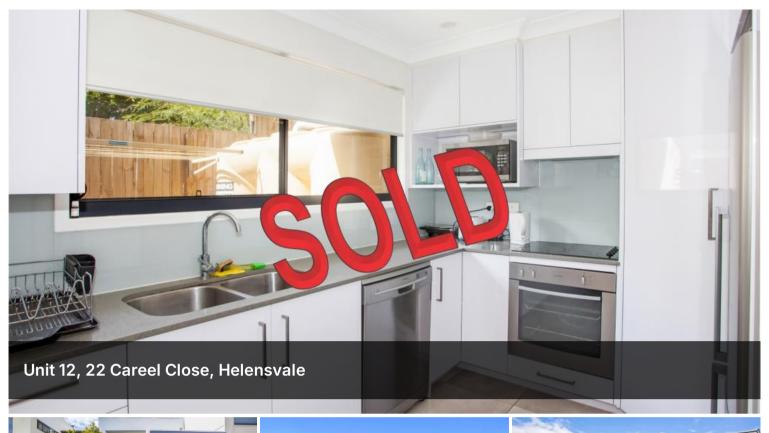

### 12/22 CAREEL CLOSE, HELENSVALE

# Architecturally Designed - Low Body Corp

Modern three bedroom townhouse with two car accomodation, steel frame construction, 3000 litre rain water tank, LED lighting and solar hot water. Gourmet kitchen with stone bench top and quality stainless appliances. This